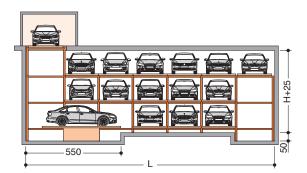

### Position of turning unit at the lowermost parking level

By using a turning unit cars can be exited in driving direction. On the lowermost level the car can be turned without losing a parking space.