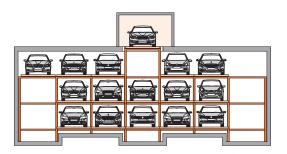

Preferably, the transfer cabin should be located at the end of the parking rows. Right or left, as here the vertical conveyors are located. By the use of an additional vertical conveyor the transfer cabin can also be located above one of the centre parking spaces.