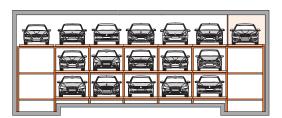

### Surface system with two parking levels

### Height dimensions

|        | all levels fo | or vehicles<br>60 cm |      | for vehicles |       | for vehicles 200 cm |
|--------|---------------|----------------------|------|--------------|-------|---------------------|
| levels |               | car height           | H 2  | car height   | H (2) | car height          |
| 2      | 379           | 160                  | 419  | 180          | 459   | 200                 |
| 3      | 559           | 160                  | 619  | 180          | 679   | 200                 |
| 4      | 739           | 160                  | 819  | 180          | 899   | 200                 |
| 5      | 919           | 160                  | 1019 | 180          | 1119  | 200                 |

# Width dimensions

| platform width | B1  | B2  | B3  |
|----------------|-----|-----|-----|
| 225            | 375 | 290 | 225 |
| 230            | 380 | 295 | 230 |

#### Length dimensions

| parking spaces<br>per level |      | platform width 225 cm<br>L |
|-----------------------------|------|----------------------------|
| 3                           | 1050 | 1030                       |
| 4                           | 1280 | 1255                       |
| 5                           | 1510 | 1480                       |
| 6                           | 1740 | 1705                       |
| 7                           | 1970 | 1930                       |
| 8                           | 2200 | 2155                       |