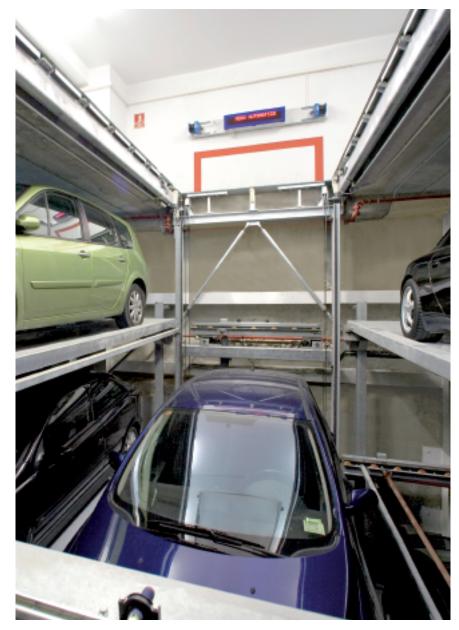

# mastervario **F2**

Surface system

The automatic surface system optimally utilizes the floor space of an object.

The surface system can be designed as above-ground or underground system or as a combination of both variants.

- One-row surface system with elevator and horizontal conveying unit
- Optional turning unit
- Up to 5 parking levels
- Three to eight cars per parking level
- For 20 to 40 cars
- Vehicle height freely selectable (but must be uniform)
- Floor loads per parking space: 2500 kg
- Higher loads per parking space possible upon request

# Position above transfer cabin

The transfer cabin should always be located above the parking area, but can also be located in the uppermost parking level. This can lead to deviations in the number of parking spaces and the dimensions.

Preferably, the transfer cabin should be located at the end of the parking rows. Right or left, as here the vertical conveyors are located. By the use of an additional vertical conveyor the transfer cabin can also be located above one of the centre parking spaces.