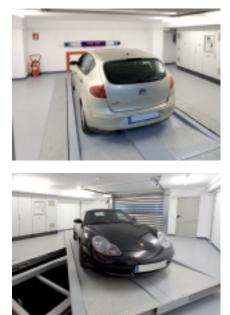

### Position of turning unit at the lowermost parking level

By using a turning unit cars can be exited in driving direction. On the lowermost level the car can be turned without losing a parking space.