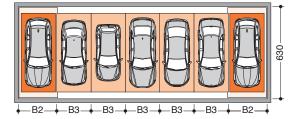

# Width dimensions

| platform width | B1  | B2  | B3  |
|----------------|-----|-----|-----|
| 225            | 375 | 290 | 225 |
| 230            | 380 | 295 | 230 |

#### Length dimensions

| parking spaces<br>per level |      | platform width 225 cm<br>L |
|-----------------------------|------|----------------------------|
| 3                           | 1050 | 1030                       |
| 4                           | 1280 | 1255                       |
| 5                           | 1510 | 1480                       |
| 6                           | 1740 | 1705                       |
| 7                           | 1970 | 1930                       |
| 8                           | 2200 | 2155                       |