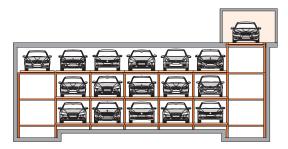

# Position above transfer cabin

The transfer cabin should always be located above the parking area, but can also be located in the uppermost parking level. This can lead to deviations in the number of parking spaces and the dimensions.

Preferably, the transfer cabin should be located at the end of the parking rows. Right or left, as here the vertical conveyors are located. By the use of an additional vertical conveyor the transfer cabin can also be located above one of the centre parking spaces.