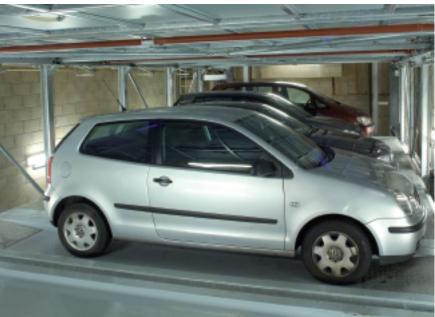

- One-row surface system with elevator and horizontal conveying unit
- Optional turning unit
- Up to 5 parking levels
- Three to eight cars per parking level
- For 20 to 40 cars
- Vehicle height freely selectable (but must be uniform)
- Floor loads per parking space: 2500 kg
- Higher loads per parking space possible upon request

### Surface system with two parking levels