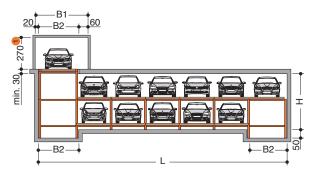

# Dimensions for two to five parking levels

- For 2-5 levels
- Up to 8 cars next to each other
- Transfer cabin located directly above parking area
- Vehicle height freely selectable (but must be uniform)
  Turning unit optional (in transfer cabin or in system)

### Height dimensions

|        | all levels fo | or vehicles<br>60 cm |      | for vehicles |       | for vehicles 200 cm |
|--------|---------------|----------------------|------|--------------|-------|---------------------|
| levels |               | car height           | H 2  | car height   | H (2) | car height          |
| 2      | 379           | 160                  | 419  | 180          | 459   | 200                 |
| 3      | 559           | 160                  | 619  | 180          | 679   | 200                 |
| 4      | 739           | 160                  | 819  | 180          | 899   | 200                 |
| 5      | 919           | 160                  | 1019 | 180          | 1119  | 200                 |

# Width dimensions

| platform width | B1  | B2  | B3  |
|----------------|-----|-----|-----|
| 225            | 375 | 290 | 225 |
| 230            | 380 | 295 | 230 |

#### Length dimensions

| parking spaces<br>per level |      | platform width 225 cm<br>L |
|-----------------------------|------|----------------------------|
| 3                           | 1050 | 1030                       |
| 4                           | 1280 | 1255                       |
| 5                           | 1510 | 1480                       |
| 6                           | 1740 | 1705                       |
| 7                           | 1970 | 1930                       |
| 8                           | 2200 | 2155                       |

1 The dimension 270 depends on the gate selected (please contact KLAUS Multiparking).

2 If the turning unit is arranged at the lower level the dimension must be increased by 25 cm.